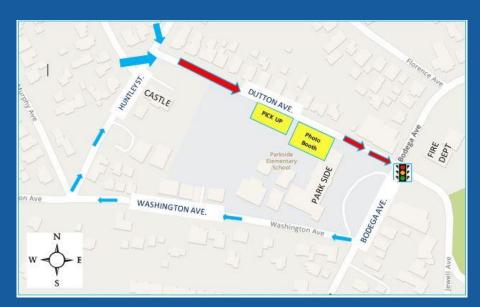

- Drive southeast (SE) on Dutton Ave., driving downhill toward the stoplight.
- Pull up to the marked "Pick-Up Station" to get materials. Please note, not all teachers will distribute supplies.
- Next, pull forward to idle in the YELLOW Bus Zone. Please stay in your car. A staff member will meet your student and walk him/her to the photographer station.
- After being photographed, a staff member will walk the student back to your car. Please exit by continuing southeast (SE) on Dutton to the stoplight. Please do not make a u-turn.

For the safety of all SUSD staff and family members, we ask that everyone wear face coverings for the duration of the "event." Students will be asked to remove masks briefly once seated for photos. Please note, the photographer will remain six feet away from students. Sorry, no other family member or guest will be permitted to leave the car or assist. Please have your students exit on the passenger side of the vehicle onto the sidewalk.